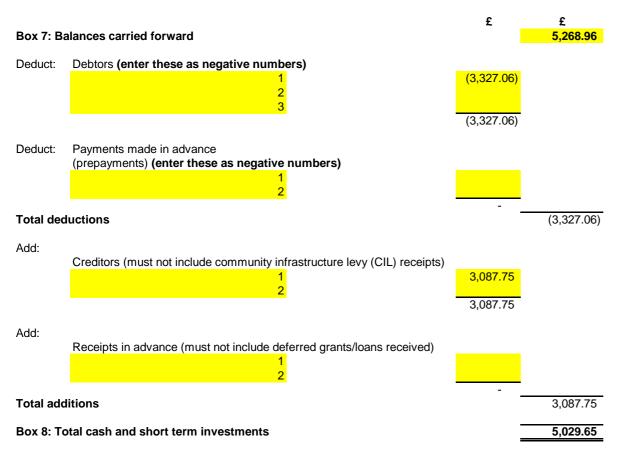

## Reconciliation between Box 7 and Box 8 in Section 2 - pro forma

(applies to Accounting Statements prepared on an income and expenditure basis <u>only</u>) Please complete the highlighted boxes.

News of examples outbonits

Name of smaller authority:

BRIGSLEY PARISH COUNCIL

County area (local councils and parish meetings only):

There should only be a difference between Box 7 and Box 8 where the Accounting Statements (Section 2 of the AGAR) have been prepared on an income and expenditure basis and there have been adjustments for debtors/prepayments and creditors/receipts in advance at the year end. Please provide details of the year end adjustments, showing how the net difference between them is equal to the difference between Boxes 7 and 8.